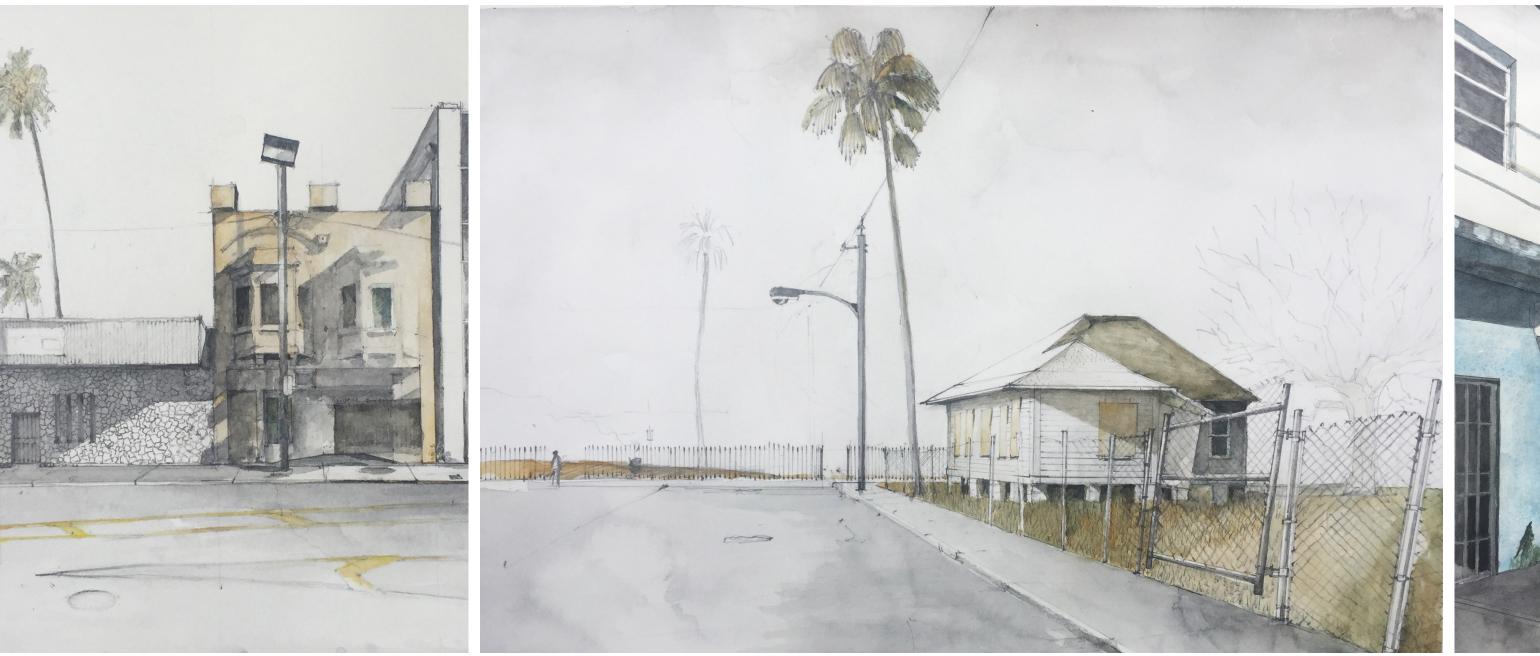

## **OPENING RECEPTION**

Saturday, September 16, 3pm - 5pm

The theme Flat Land references one of the most conspicuous aspects of South Florida - its lack of topography. Between the mountainous sky and increasingly omnipresent water is a city ever-changing, both ambitiously vertical and sprawling, struggling to accommodate conflicting interests on a thin plane of usable land, lapped by two bodies of water: the Everglades and Biscayne Bay. Nature, unrelenting and leveling through seasonally violent storms, and even less predictable human acts, causes us to react, reflect and weigh these conflicting interests.