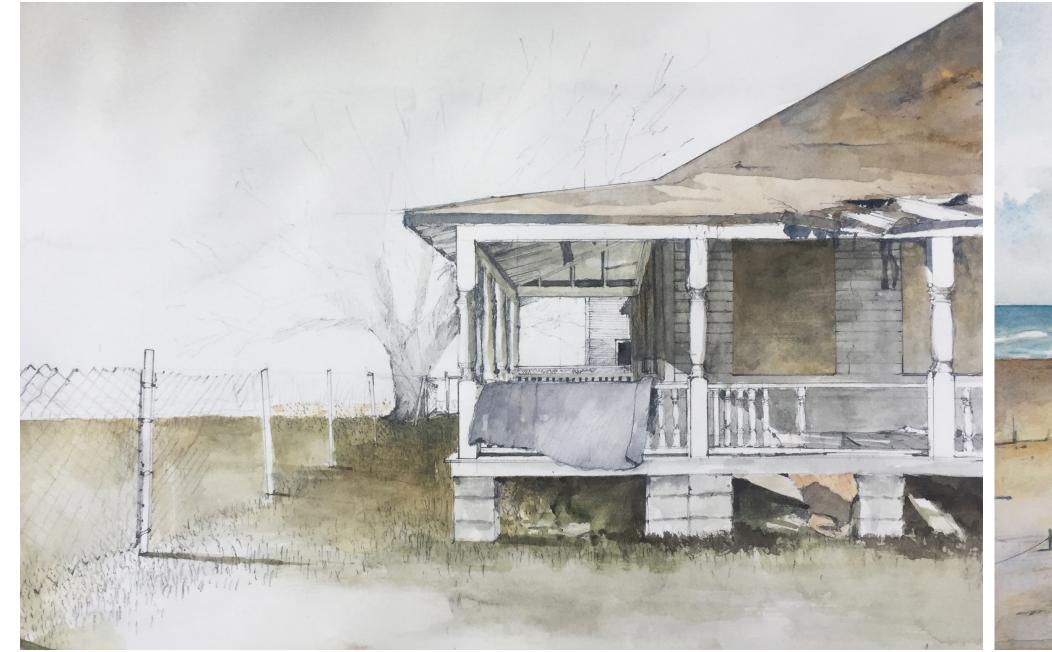

## **OPENING RECEPTION**

Saturday, September 16, 3pm - 5pm

The theme Flat Land references one of the most conspicuous aspects of South Florida - its lack of topography. Between the mountainous sky and increasingly omnipresent water is a city ever-changing, both ambitiously vertical and sprawling, struggling to accommodate conflicting interests on a thin plane of usable land, lapped by two bodies of water: the Everglades and Biscayne Bay. Nature, unrelenting and leveling through seasonally violent storms, and even less predictable human acts, causes us to react, reflect and weigh these conflicting interests.