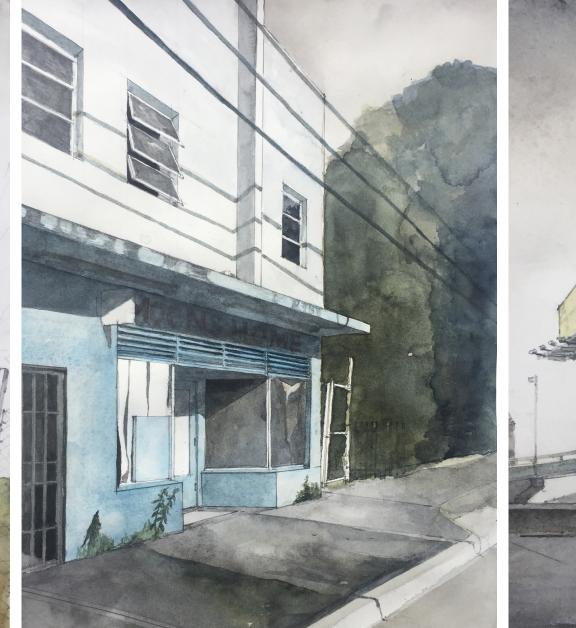

## **OPENING RECEPTION**

Saturday, September 16, 3pm - 5pm

The theme Flat Land references one of the most conspicuous aspects of South Florida - its lack of topography. Between the mountainous sky and increasingly omnipresent water is a city ever-changing, both ambitiously vertical and sprawling, struggling to accommodate conflicting interests on a thin plane of usable land, lapped by two bodies of water: the Everglades and Biscayne Bay. Nature, unrelenting and leveling through seasonally violent storms, and even less predictable human acts, causes us to react, reflect and weigh these conflicting interests.